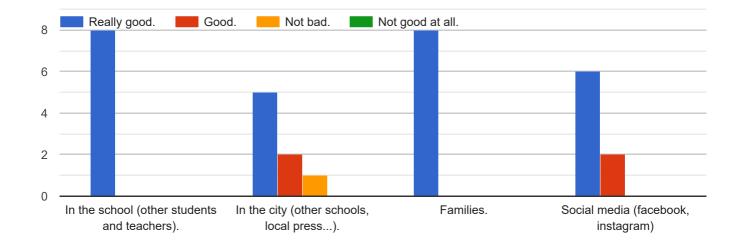

#### 1st year evaluation of the project Brewise (all partners)



#### I am from...

8 respostes



# Do you think that we have promoted the adquisition of skills and competences through the project?

8 respostes

8

1st year evaluation of the project Brewise (all partners) - Formularis de Google



## Do you think that we have introduced innovatives practices?

8 respostes



Do you think that thanks to the grant we have reduced differences amoung students?

8 respostes



### Do you think that students feel involved in the project?

8 respostes



### Do students feel leaders of the project?

8 respostes



## Do you think that we have done a good dissemination of the project?



### Evaluate from 1 to 4 the activities:



#### Evaluate our teachers international team.

8 respostes





### You can leave some comments if you want.

2 respostes

Great experience. I was a bit sceptical about the topic because it is not my area, but I have learned a lot and became muchmore aware when I cook and buy food.

I love the idea that students are the main actors and they really are.